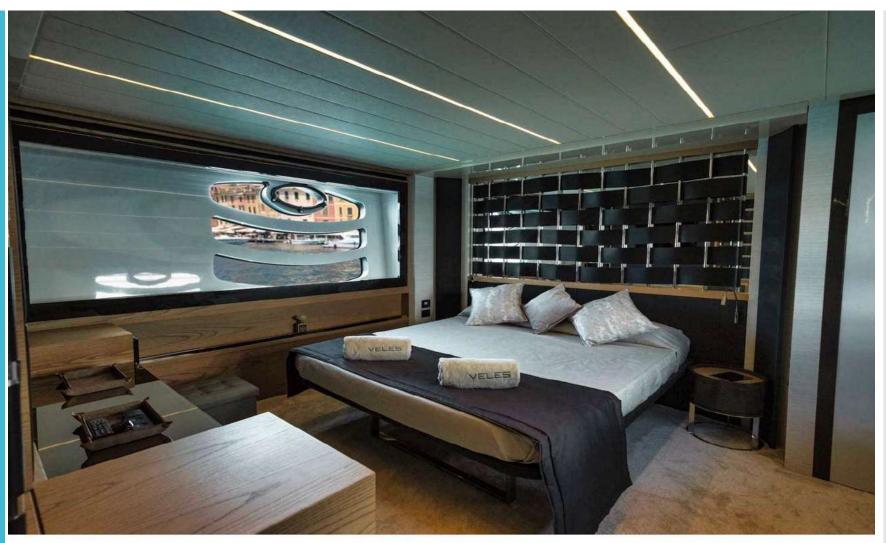

The Pershing 70' Veles accommodates up to 6 guests in two double cabins and

a twin cabin. All cabins are ensuite.

PERSHING 70'

**VALES** have three cabins on the lower deck configured as a master, double and twin. All the cabins are comfortable, stylishly decorated and benefit from private ensuite bathroom facilities.

PERSHING 70'

Master cabin

PERSHING 70'

Bathroom details

PERSHING 70'

VELES VELES

VIP Cabin