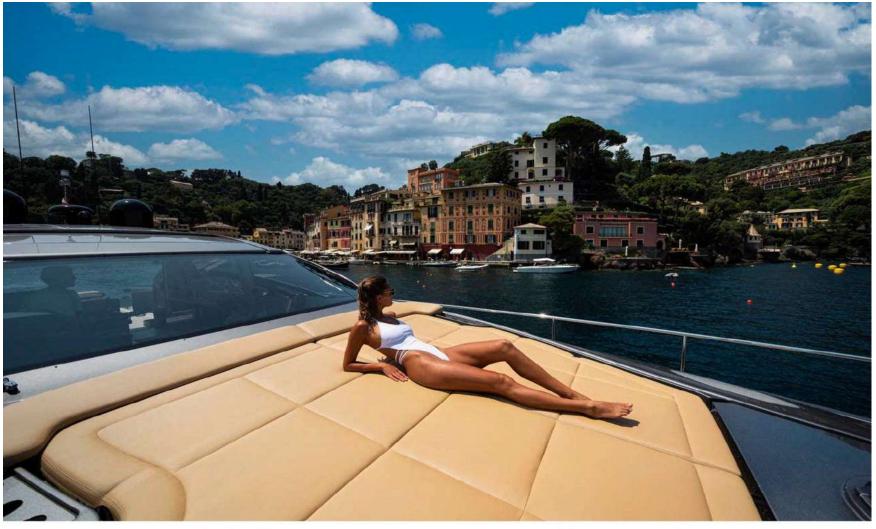

VALES is a luxury motor yacht known for its sleek and aggressive design. It offers a contemporary and luxurious living space with three or four cabins and multiple bathrooms. The main deck features a spacious salon, while outdoor areas include a cockpit with seating and a dining table, as well as a sunbed on the foredeck. With powerful engines, the Pershing 70 can reach impressive speeds, exceeding 45 knots. It is a yacht that combines elegance, performance, and comfort, providing an exhilarating yachting experience.

**VELES** is classified as a superyacht. The prominent section of the yacht, generous aft deck, is right next to the attractive and sleek main salon. The main saloon is a gathering space that is well-equipped and inviting for meaningful conversations and serves as a location of entertainment.