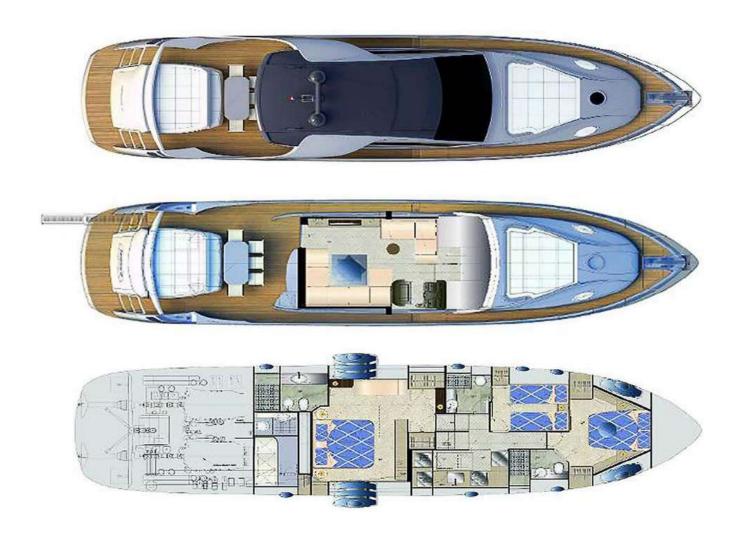

|
| Cabins:              | Double: 2<br>Twin: 1 (+1 crew)<br>WC: 3 (+1 crew) |
| Engines Make:        | MTU                                               |
| Engines:             | 2 x 1623 hp                                       |
| Model:               | 10V2000 M94                                       |
| Consumption:         |                                                   |
| Cruise Speed:        | 42 knots                                          |
| Max Speed:           | 46 knots                                          |
| Exterior Designer:   | Eulvio De Simoni                                  |
| Interior Designer:   | Eulvia De Simoni and AYT                          |
| Passengers capacity: | 12 px cruiser   10 px cruiser day                 |

Layout



## Price list

Charter rates – Retail price list :

|                            | Weekly rate | Daily rate |
|----------------------------|-------------|------------|
| · June                     | € 45.000,00 | TBC        |
| · July                     | € 49.000,00 | TBC        |
| <ul> <li>August</li> </ul> | € 49.000,00 | TBC        |

### Our offer includes:

- taxes, crew (2 people), mooring, insurance cat. A (full insurance), licenses, transfer from the villa to the harbour and back soft drinks –
- weekly rate: two free daily lunch for six people
- Not included:
- Italian Vat (22%), fuel, galley, mooring taxes in different harbor of our base

Reservation terms

| <ul><li>Security deposit:</li></ul>          | yes       | ) |
|----------------------------------------------|-------