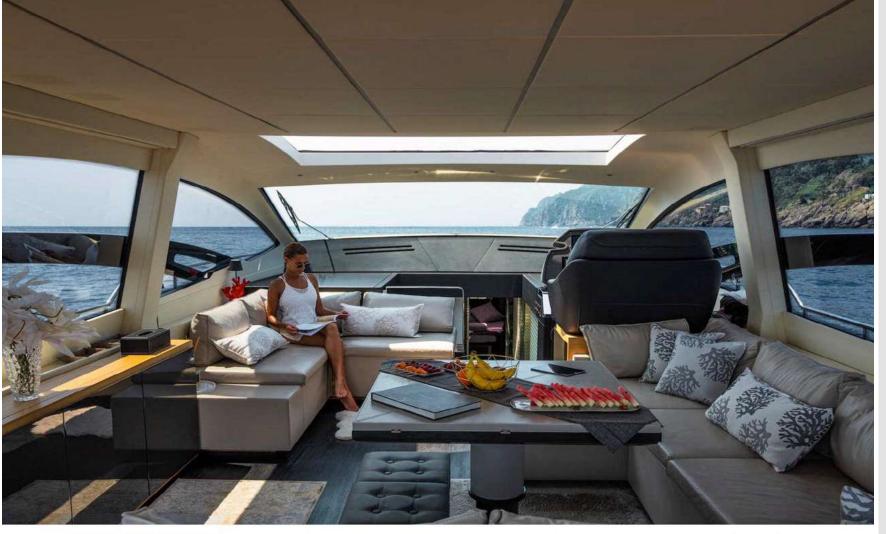

**VELES** is classified as a superyacht. The prominent section of the yacht, generous aft deck, is right next to the attractive and sleek main salon. The main saloon is a gathering space that is well-equipped and inviting for meaningful conversations and serves as a location of entertainment.