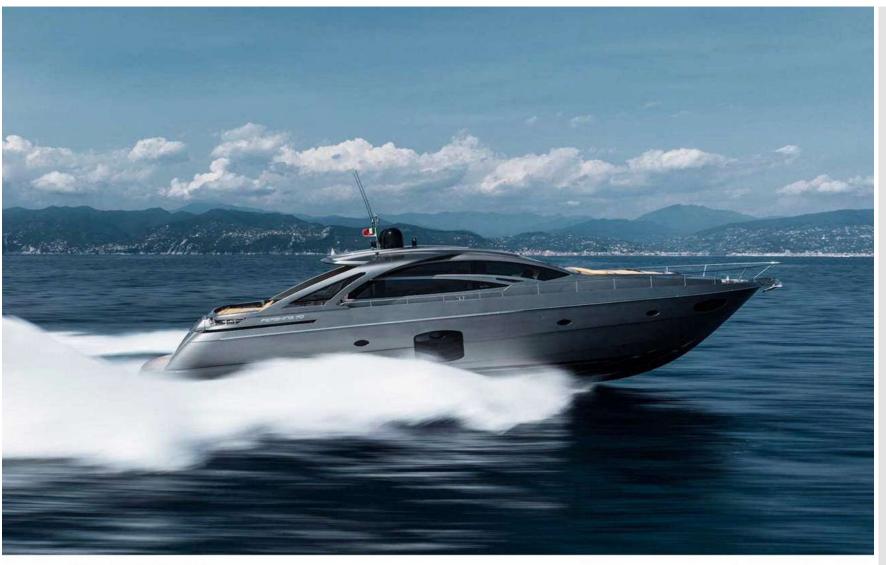

# PERSHING70' 2016/22 MALTA Flag

When I think about Pershing, I recall the song by Queen, "Don't Stop Me Now", which speaks of entertainment and never wanting to stop and feeling vibrantly alive. These are sensations that anyone who has experienced the famous "Pershing thrill" is well aware of. Because a Pershing is not driven; it is piloted, just like a fighter jet or a racing car."

VALES is a luxury motor yacht known for its sleek and aggressive design. It offers a contemporary and luxurious living space with three or four cabins and multiple bathrooms. The main deck features a spacious salon, while outdoor areas include a cockpit with seating and a dining table, as well as a sunbed on the foredeck. With powerful engines, the Pershing 70 can reach impressive speeds, exceeding 45 knots. It is a yacht that combines elegance, performance, and comfort, providing an exhilarating yachting experience.

PERSHING 70'

The icon of a new generation of Pershing, wins over yachties who seek an inimitable style that promises high visibility everywhere, the expression of elegance and speed, power and beauty, technology and safety. The dynamic profile and design enhanced by two large structural wings endow the boat with an original profile.