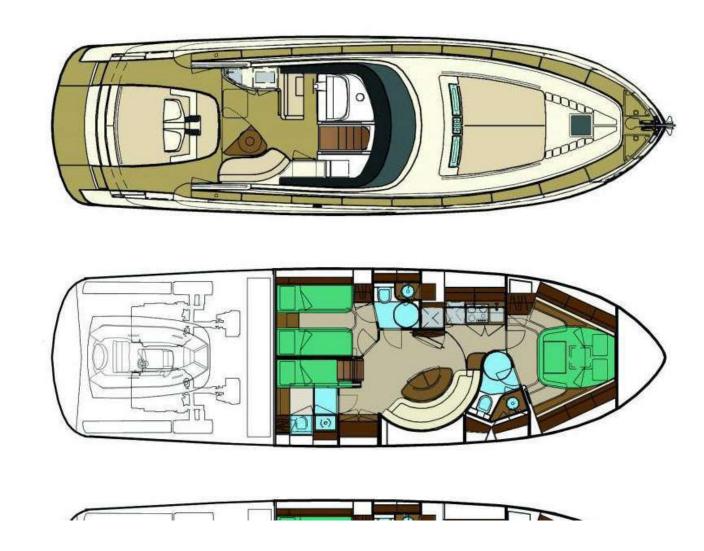

Layout

Master cabin

Bathroom details

VIP Cabin

Tenders and Toys:

Paddle board (included) Seabob (extra charge)

Technical Specs