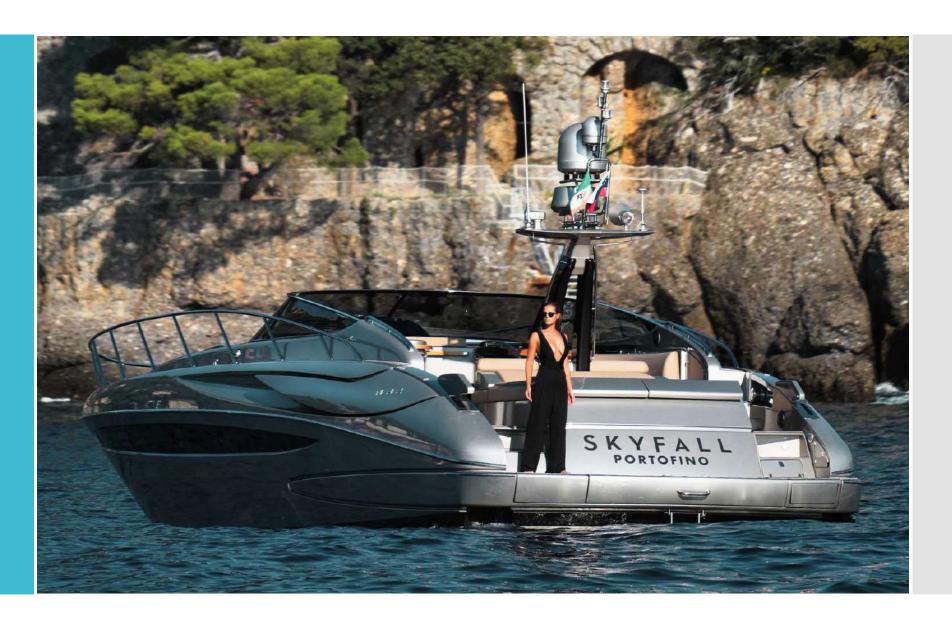

# M/Y SKYFALL YACHT FOR CHARTER

RIVA RIVALE 52'
2005/22
ITALIAN Flag

Skyfall is a 16-meter Riva Rivale luxury yacht launched in 2005 by the renowned Italian shipyard Riva Yachts. Built reflecting the main characteristics of the shipyard: quality, performance and luxury in all its details, she is an ideal charter yacht for couples or a family looking for a touch of elegance and style.

A deck design inspired by timeless classics, spacious and bright, is what strikes at first sight in this prestigious boat. She is the flagship of the Riva open range, testifying to her grit and character.

Experience ultimate luxury on your yacht charter with our exclusive add-on services, including onboard accommodations and more, available for an additional fee.

Class, style and speed: these are the characteristics of the Riva Rivale 52. The boat is characterized by a unique and elegant design and is also equipped with high quality accessories such as leather furniture, flat screen TV, Bluetooth Fusion stereo system and two full bathrooms, each with its own crystal shower.