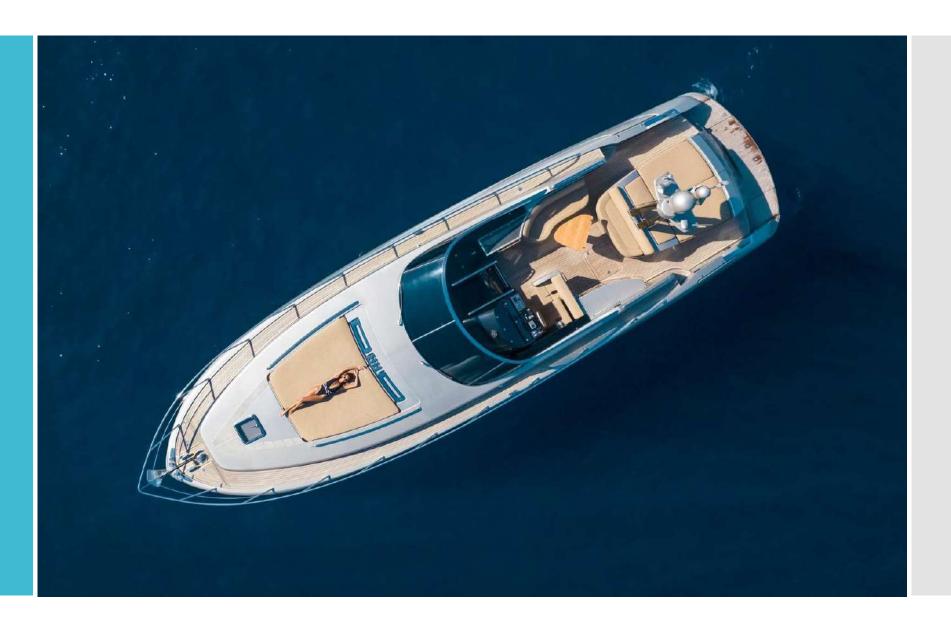

ls, she is an ideal charter yacht for couples or a family looking for a touch of elegance and style.

SKYFALL has her base port in Portofino and she is available for charter year-round Portofino. With powdery sands and crystal-clear waters, Portofino is the hotspot for summer fun, bursting of exclusive places, known for drawing an international crowd. But the the 5Terre has also a picturesque and more intimate vibe given by its beautiful natural parks and lovely beaches to explore on a charter holiday. On the other hand, Portovenere the must-hit of a yacht holiday in the Liguria Sea.



A deck design inspired by timeless classics, spacious and bright, is what strikes at first sight in this prestigious boat. She is the flagship of the Riva open range, testifying to her grit and character.



Experience ultimate luxury on your yacht charter with our exclusive add-on services, including onboard accommodations and more, available for an additional fee.



Class, style and speed: these are the characteristics of the Riva Rivale 52. The boat is characterized by a unique and elegant design and is also equipped with high quality accessories such as leather furniture, flat screen TV, Bluetooth Fusion stereo system and two full bathrooms, each with its own crystal shower.



Master cabin

Bathroom details

VIP Cabin

Tenders and Toys:

Paddle board (included) Seabob (extra charge)



Technical Specs

### **Skyfall** Specifications

| Туре:                | Motor Yacht                         |
|----------------------|-------------------------------------|
| Builder:             | RIV